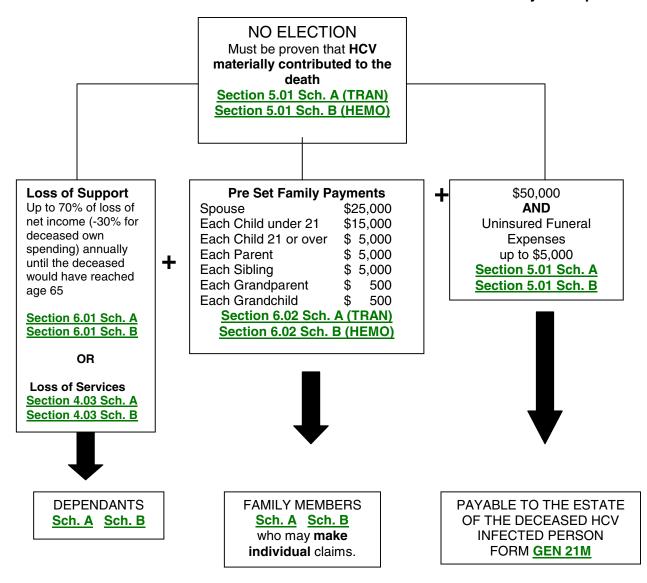

## COMPENSATION IF DECEASED PRIOR TO JANUARY 1, 1999

For Claims where AT LEASE ONE of the Claimants is a Minor or a Mentally Incompetent Adult